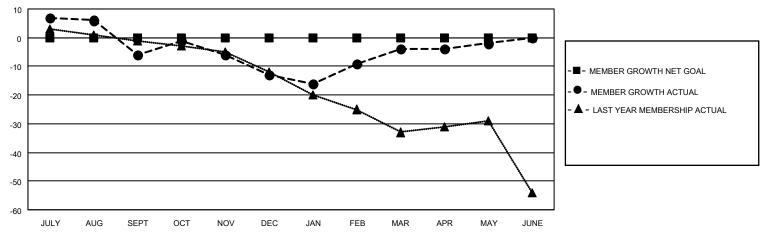

## GOALS AND ACTUAL MEMBERS CUMULATIVE

| DROPPED CLUBS: 1 |    | 16 CLUBS OF 27 ADDED 1 OR MORE<br>NEW MEMBERS | GENDER DISTRIBUTION  MALE 432 (58.14%) |               |     |
|------------------|----|-----------------------------------------------|----------------------------------------|---------------|-----|
| DROPPED MEMBERS  |    |                                               | FEMALE                                 | 311 (41.86%)  |     |
| DECEASED         | 4  | CLICK HERE FOR CUMULATIVE                     | TOTAL FAMILY UNIT MEMBERS              |               | 161 |
| CLUB CANCELLED   | 0  | MEMBERSHIP DATA                               |                                        | 0.500///0.000 | 82  |
| OTHER 70         |    |                                               | FAMILY MEMBERS PAYING HALF DUES        |               | 02  |
| TOTAL            | 74 |                                               | DOLO                                   |               |     |